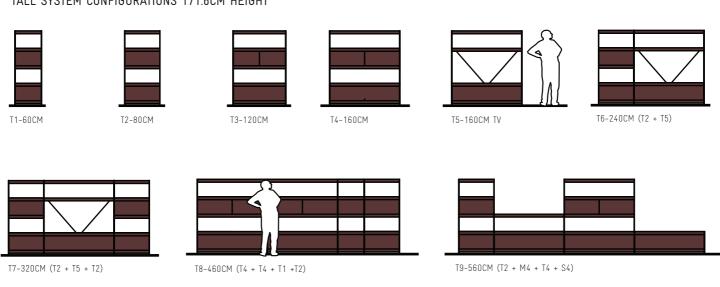

## TALL SYSTEM CONFIGURATIONS 171.6CM HEIGHT

MEDIUM UNITS - Use the modules individually or link them together to fit your space. Create a configuration for your TV, sideboard for your record player or extra space for all your vinyl.