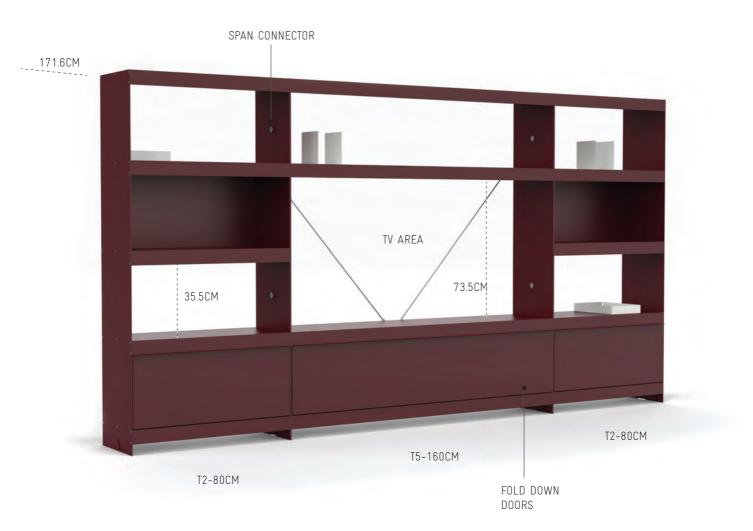

# SPANTM FREESTANDING SHELVING

Span shelving system  $\,$  | T4 Module in white | H171 x W161 x D34.5cm  $\,$ 

Fold down door Fold down door Span connector

Span shelving system  $\mid$  M1 + S2 Module in beige  $\mid$  H91 x W142 x D34.5cm

## TALL SYSTEM CONFIGURATIONS 171.6CM HEIGHT

MEDIUM UNITS - Use the modules individually or link them together to fit your space. Create a configuration for your TV, sideboard for your record player or extra space for all your vinyl.