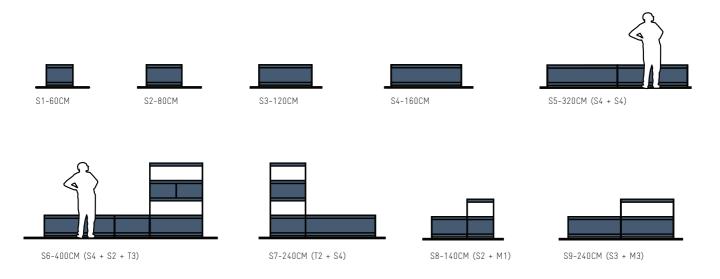

nfigured into different shapes and formats, perfect for a modern home or office space.





TALL UNITS - Perfect for a long bookcase, media wall, or home library. Use tall modules for a consistent seamless look or combine with different heights to add interest and change the pace.



## TALL SYSTEM CONFIGURATIONS 171.6CM HEIGHT



MEDIUM UNITS - Use the modules individually or link them together to fit your space. Create a configuration for your TV, sideboard for your record player or extra space for all your vinyl.



# MEDIUM SYSTEM CONFIGURATIONS 91.6CM HEIGHT



SMALL UNITS - Create the perfect low-level sideboard, place for your TV, or space for your record player and vinyl. Add taller modules to give your plants and books more height.



## SMALL SYSTEM CONFIGURATIONS 51.6CM HEIGHT



# SPAN BUY DIRECT