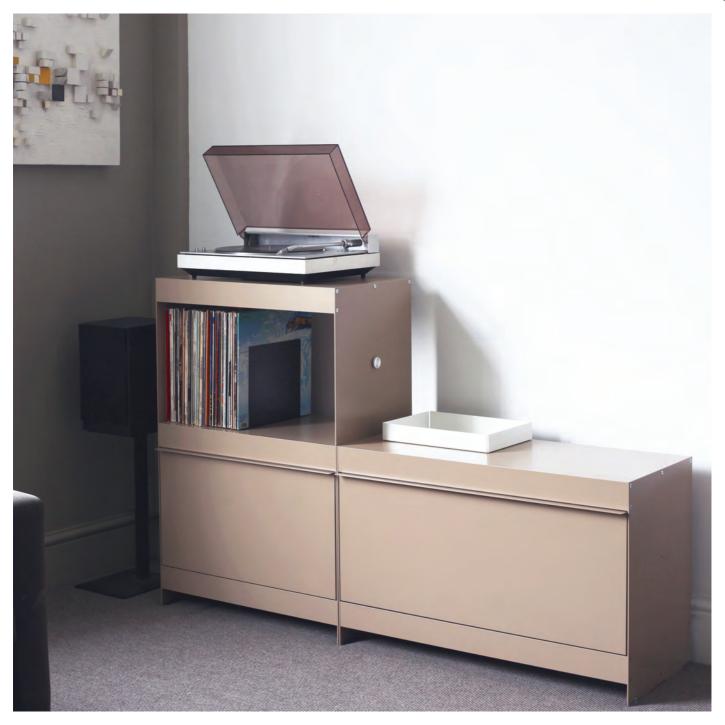

# SPANTM FREESTANDING SHELVING

Span shelving system  $\,$  | T4 Module in white | H171 x W161 x D34.5cm  $\,$ 

Fold down door Fold down door Span connector

Span shelving system  $\mid$  M1 + S2 Module in beige  $\mid$  H91 x W142 x D34.5cm

M1 Vinyl storage & fold down door

Connector detail

Fold down door in beige

Span shelving system  $\mid$  M3 Module in blue  $\mid$  H91 x W121 x D34.5cm

M3 Span unit in blue Fold down door Fold down door

ON&ON CREATIVE SYSTEMS LTD © 2025