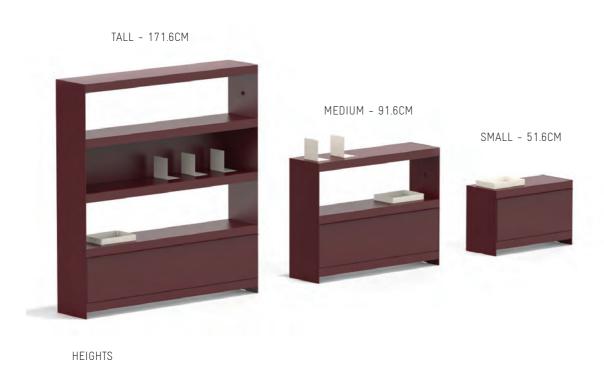

COLOUR - The system is made from strong aluminium just like our Original™ wall-mounted system, but comes with a larger range of colours, including 10 standard powder-coated finishes.

SIZES - The system is designed with 4 x widths and 3 x heights and can be configured into different shapes and formats, perfect for a modern home or office space.

TALL UNITS - Perfect for a long bookcase, media wall, or home library. Use tall modules for a consistent seamless look or combine with different heights to add interest and change the pace.