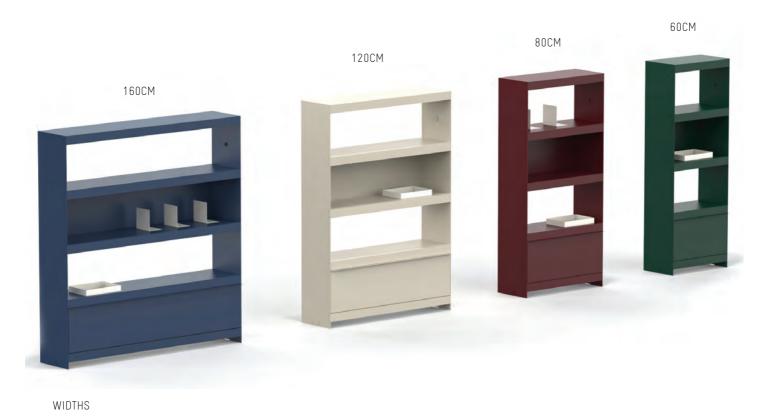

COLOUR - The system is made from strong aluminium just like our Original™ wall-mounted system, but comes with a larger range of colours, including 10 standard powder-coated finishes.

SIZES - The system is designed with 4 x widths and 3 x heights and can be configured into different shapes and formats, perfect for a modern home or office space.