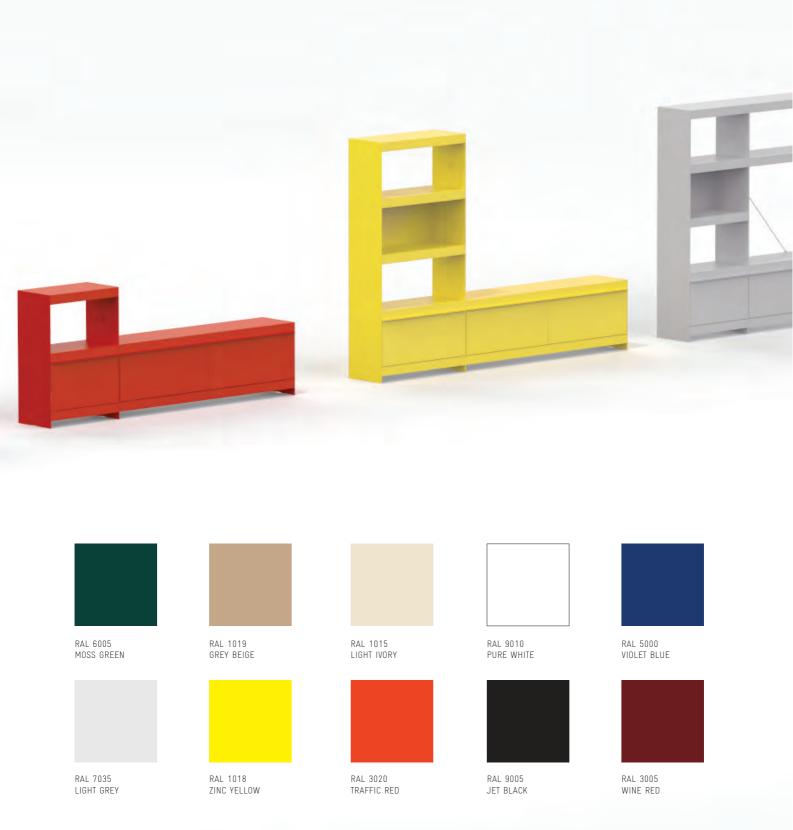

COLOUR - The system is made from strong aluminium just like our Original™ wall-mounted system, but comes with a larger range of colours, including 10 standard powder-coated finishes.

SIZES - The system is designed with 4 x widths and 3 x heights and can be configured into different shapes and formats, perfect for a modern home or office space.