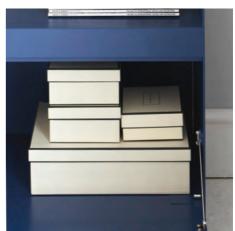

M1 Vinyl storage & fold down door

Connector detail

Fold down door in beige

Span shelving system  $\mid$  M3 Module in blue  $\mid$  H91 x W121 x D34.5cm

M3 Span unit in blue Fold down door Fold down door

ON&ON CREATIVE SYSTEMS LTD © 2025