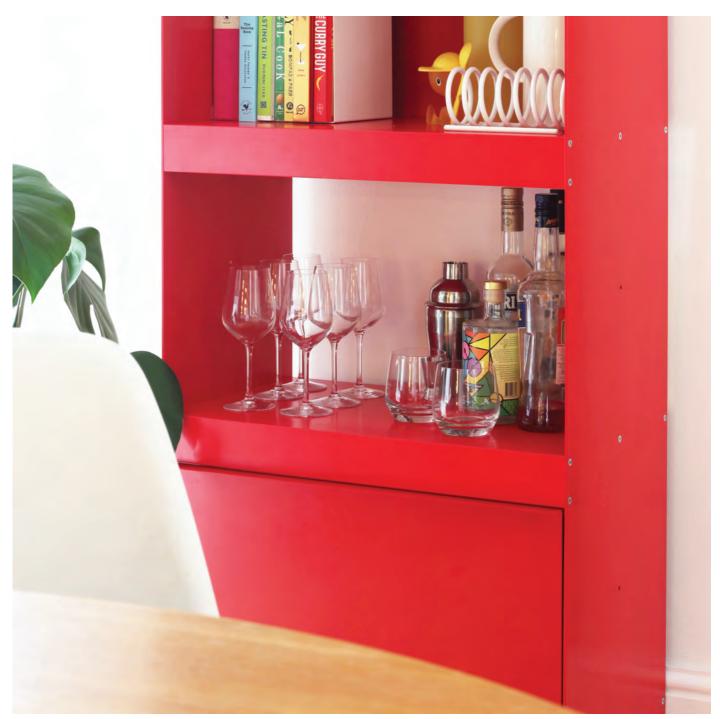

Span shelving system  $\,$  | T1 Module in red | H171 x W61 x D34.5cm  $\,$ 

T1 in red with white bookends

Fold down door

T1 unit in traffic red

The SPAN shelving system<sup>™</sup> is a modular system designed for large books, files, TVs, and vinyl. Different size modules can be used individually or linked together to create long architectural runs to fit a space.