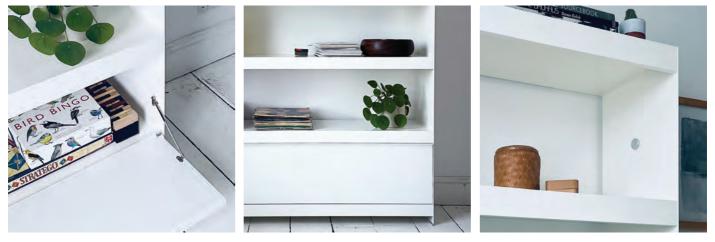

# SPANTM FREESTANDING SHELVING

Span shelving system  $\,$  | T4 Module in white | H171 x W161 x D34.5cm  $\,$ 

Fold down door Fold down door Span connector

Span shelving system  $\mid$  M1 + S2 Module in beige  $\mid$  H91 x W142 x D34.5cm

M1 Vinyl storage & fold down door

Connector detail

Fold down door in beige

Span shelving system  $\mid$  M3 Module in blue  $\mid$  H91 x W121 x D34.5cm

M3 Span unit in blue Fold down door Fold down door

ON&ON CREATIVE SYSTEMS LTD © 2025