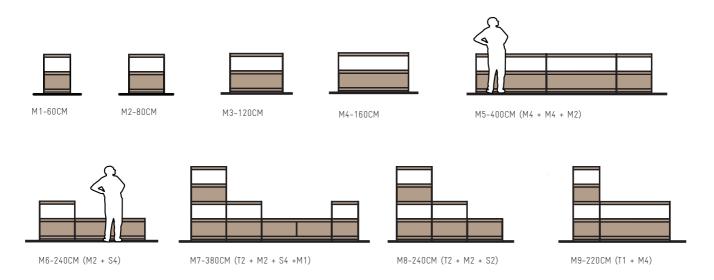

## TALL SYSTEM CONFIGURATIONS 171.6CM HEIGHT

MEDIUM UNITS - Use the modules individually or link them together to fit your space. Create a configuration for your TV, sideboard for your record player or extra space for all your vinyl.