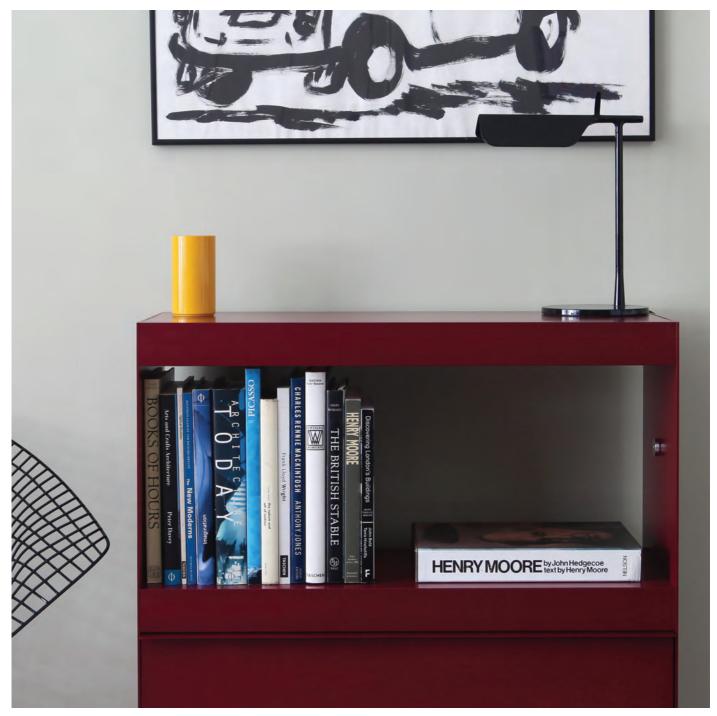

DESIGNED AND MADE IN GB

Span shelving system  $\,$  | M2 Module in deep red | H91 x W81 x D34.5cm  $\,$ 

M2 Module in deep red M2 Module M2 Module M2 Module

ON&ON CREATIVE SYSTEMS LTD © 2025

DESIGNED AND MADE IN GB