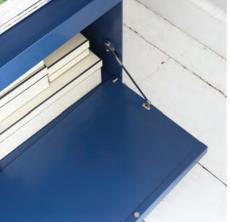

M1 Vinyl storage & fold down door

Connector detail

Fold down door in beige

Span shelving system  $\mid$  M3 Module in blue  $\mid$  H91 x W121 x D34.5cm

M3 Span unit in blue Fold down door Fold down door

ON&ON CREATIVE SYSTEMS LTD © 2025

DESIGNED AND MADE IN GB

Span shelving system  $\,$  | M2 Module in deep red | H91 x W81 x D34.5cm  $\,$ 

M2 Module in deep red M2 Module M2 Module M2 Module

ON&ON CREATIVE SYSTEMS LTD © 2025

DESIGNED AND MADE IN GB