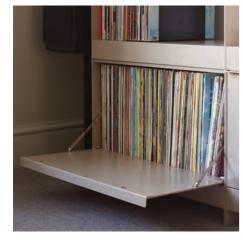

M1 Vinyl storage & fold down door

Connector detail

Fold down door in beige

Span shelving system  $\mid$  M3 Module in blue  $\mid$  H91 x W121 x D34.5cm

M3 Span unit in blue Fold down door Fold down door

ON&ON CREATIVE SYSTEMS LTD © 2025