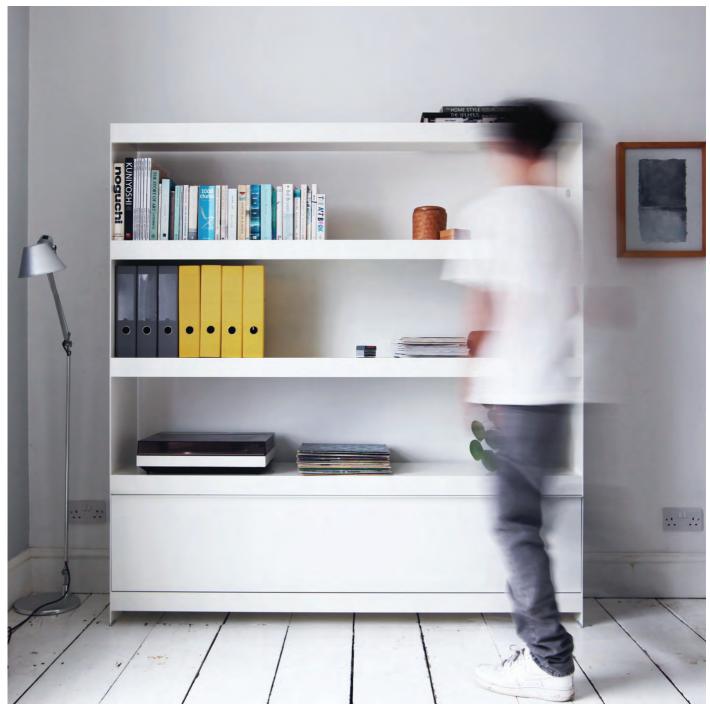

# SPANTM FREESTANDING SHELVING

Span shelving system  $\,$  | T4 Module in white | H171 x W161 x D34.5cm  $\,$ 

Fold down door Fold down door Span connector

Span shelving system  $\mid$  M1 + S2 Module in beige  $\mid$  H91 x W142 x D34.5cm

Span shelving system  $\,$  | T1 Module in red | H171 x W61 x D34.5cm  $\,$ 

T1 in red with white bookends

Fold down door

T1 unit in traffic red

The SPAN shelving system<sup>™</sup> is a modular system designed for large books, files, TVs, and vinyl. Different size modules can be used individually or linked together to create long architectural runs to fit a space.