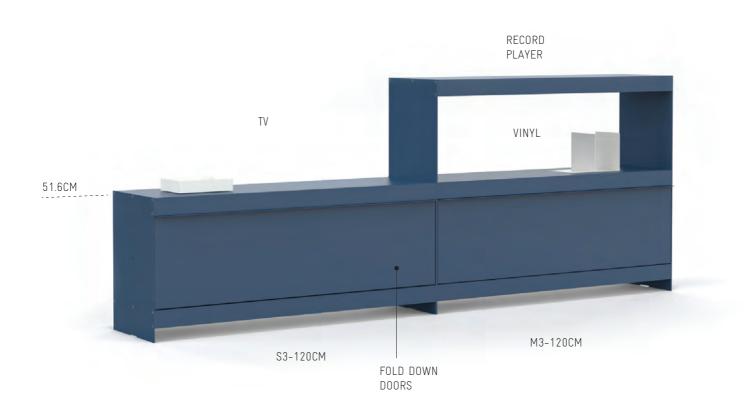

# MEDIUM SYSTEM CONFIGURATIONS 91.6CM HEIGHT

SMALL UNITS - Create the perfect low-level sideboard, place for your TV, or space for your record player and vinyl. Add taller modules to give your plants and books more height.

## SMALL SYSTEM CONFIGURATIONS 51.6CM HEIGHT