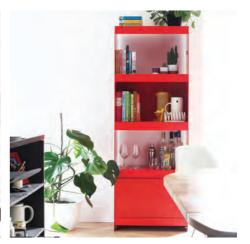

Span shelving system  $\,$  | T1 Module in red | H171 x W61 x D34.5cm  $\,$ 

T1 in red with white bookends

Fold down door

T1 unit in traffic red

The SPAN shelving system<sup>™</sup> is a modular system designed for large books, files, TVs, and vinyl. Different size modules can be used individually or linked together to create long architectural runs to fit a space.