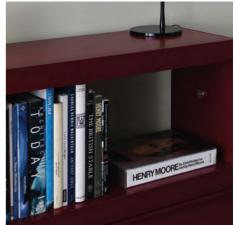

DESIGNED AND MADE IN GB

Span shelving system  $\,$  | M2 Module in deep red | H91 x W81 x D34.5cm  $\,$ 

M2 Module in deep red M2 Module M2 Module M2 Module

ON&ON CREATIVE SYSTEMS LTD © 2025

DESIGNED AND MADE IN GB