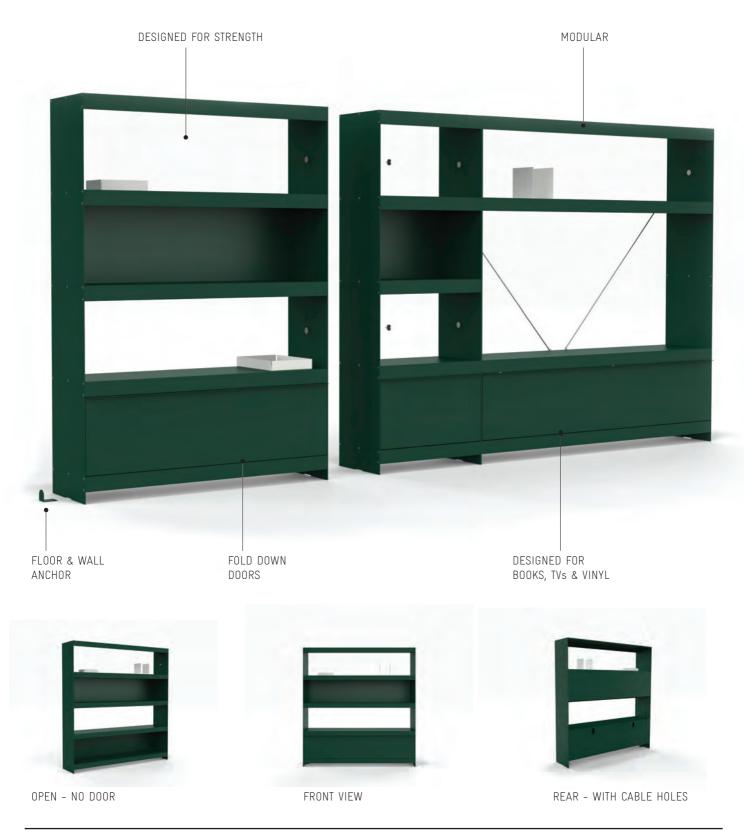

# SPANTM FREESTANDING SHELVING

Span shelving system  $\,$  | T4 Module in white | H171 x W161 x D34.5cm  $\,$ 

Fold down door Fold down door Span connector

Span shelving system  $\mid$  M1 + S2 Module in beige  $\mid$  H91 x W142 x D34.5cm

M1 Vinyl storage & fold down door

Connector detail

Fold down door in beige

Span shelving system  $\mid$  M3 Module in blue  $\mid$  H91 x W121 x D34.5cm

M3 Span unit in blue Fold down door Fold down door

ON&ON CREATIVE SYSTEMS LTD © 2025

DESIGNED AND MADE IN GB

Span shelving system  $\,$  | M2 Module in deep red | H91 x W81 x D34.5cm  $\,$ 

M2 Module in deep red M2 Module M2 Module M2 Module

ON&ON CREATIVE SYSTEMS LTD © 2025

DESIGNED AND MADE IN GB

Span shelving system  $\,$  | T1 Module in red | H171 x W61 x D34.5cm  $\,$ 

T1 in red with white bookends

Fold down door

T1 unit in traffic red

The SPAN shelving system<sup>™</sup> is a modular system designed for large books, files, TVs, and vinyl. Different size modules can be used individually or linked together to create long architectural runs to fit a space.

COLOUR - The system is made from strong aluminium just like our Original™ wall-mounted system, but comes with a larger range of colours, including 10 standard powder-coated finishes.

SIZES - The system is designed with 4 x widths and 3 x heights and can be configured into different shapes and formats, perfect for a modern home or office space.