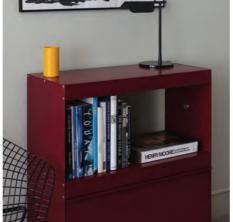

DESIGNED AND MADE IN GB

Span shelving system  $\,$  | M2 Module in deep red | H91 x W81 x D34.5cm  $\,$ 

M2 Module in deep red M2 Module M2 Module M2 Module

ON&ON CREATIVE SYSTEMS LTD © 2025

DESIGNED AND MADE IN GB