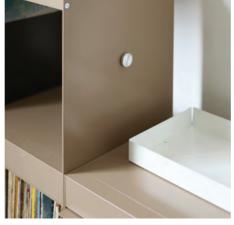

# SPANTM FREESTANDING SHELVING

Span shelving system  $\,$  | T4 Module in white | H171 x W161 x D34.5cm  $\,$ 

Fold down door Fold down door Span connector

Span shelving system  $\mid$  M1 + S2 Module in beige  $\mid$  H91 x W142 x D34.5cm

M1 Vinyl storage & fold down door

Connector detail

Fold down door in beige

Span shelving system  $\mid$  M3 Module in blue  $\mid$  H91 x W121 x D34.5cm

M3 Span unit in blue Fold down door Fold down door

ON&ON CREATIVE SYSTEMS LTD © 2025