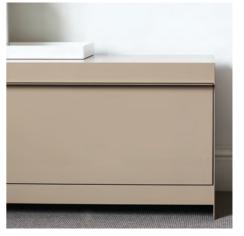

# SPANTM FREESTANDING SHELVING

Span shelving system  $\,$  | T4 Module in white | H171 x W161 x D34.5cm  $\,$ 

Fold down door Fold down door Span connector

Span shelving system  $\mid$  M1 + S2 Module in beige  $\mid$  H91 x W142 x D34.5cm

M1 Vinyl storage & fold down door

Connector detail

Fold down door in beige

Span shelving system  $\mid$  M3 Module in blue  $\mid$  H91 x W121 x D34.5cm

M3 Span unit in blue Fold down door Fold down door

ON&ON CREATIVE SYSTEMS LTD © 2025