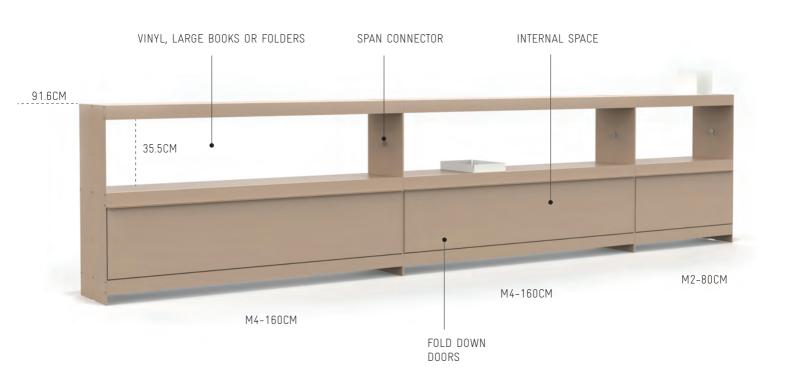

## TALL SYSTEM CONFIGURATIONS 171.6CM HEIGHT

MEDIUM UNITS - Use the modules individually or link them together to fit your space. Create a configuration for your TV, sideboard for your record player or extra space for all your vinyl.

# MEDIUM SYSTEM CONFIGURATIONS 91.6CM HEIGHT

SMALL UNITS - Create the perfect low-level sideboard, place for your TV, or space for your record player and vinyl. Add taller modules to give your plants and books more height.