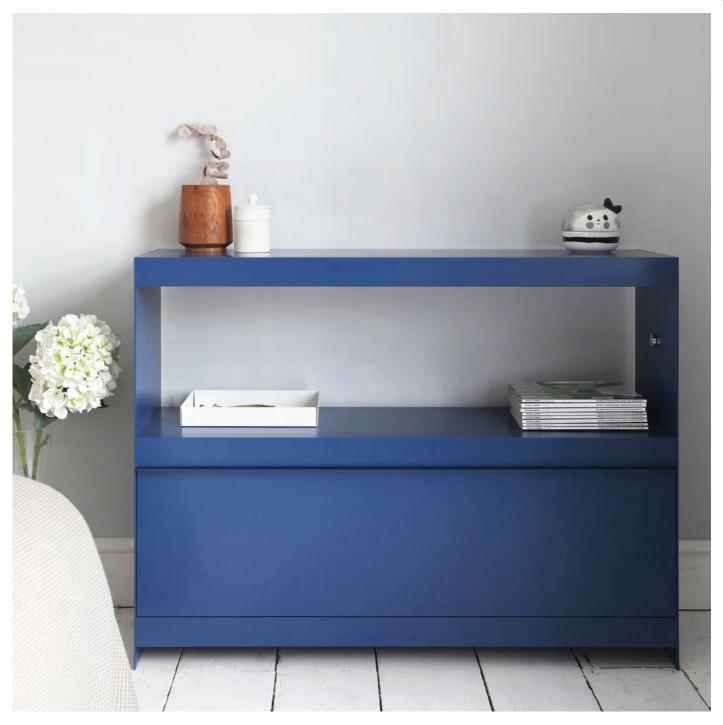

M1 Vinyl storage & fold down door

Connector detail

Fold down door in beige

Span shelving system  $\mid$  M3 Module in blue  $\mid$  H91 x W121 x D34.5cm

M3 Span unit in blue Fold down door Fold down door

ON&ON CREATIVE SYSTEMS LTD © 2025