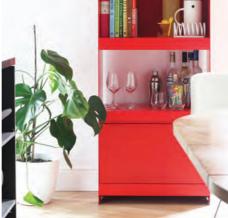

Span shelving system  $\,$  | T1 Module in red | H171 x W61 x D34.5cm  $\,$ 

T1 in red with white bookends

Fold down door

T1 unit in traffic red

The SPAN shelving system<sup>™</sup> is a modular system designed for large books, files, TVs, and vinyl. Different size modules can be used individually or linked together to create long architectural runs to fit a space.