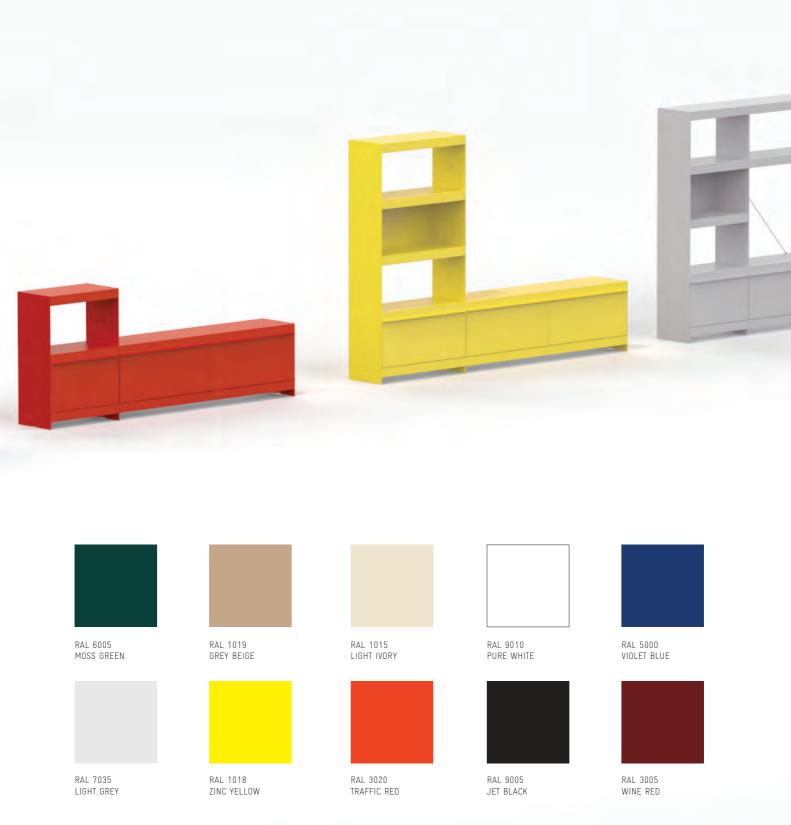

COLOUR - The system is made from strong aluminium just like our Original™ wall-mounted system, but comes with a larger range of colours, including 10 standard powder-coated finishes.

ON&ON CREATIVE SYSTEMS LTD © 2024 DESIGNED AND MADE IN GB