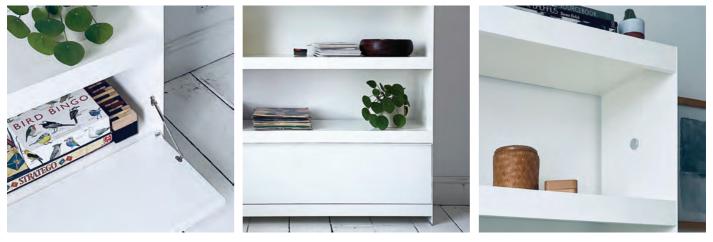

Join shelving system  $\,$  | T4 Module in white | H171 x W161 x D34.5cm  $\,$ 

Fold down door Fold down door Join connector

Join shelving system  $\mid$  M1 + S2 Module in beige  $\mid$  H91 x W142 x D34.5cm

TALL UNITS - Perfect for a long bookcase, media wall, or home library. Use tall modules for a consistent seamless look or combine with different heights to add interest and change the pace.

ON&ON CREATIVE SYSTEMS LTD © 2024 DESIGNED AND MADE IN GB MEDIUM UNITS - Use the modules individually or link them together to fit your space. Create a configuration for your TV, sideboard for your record player or extra space for all your vinyl.