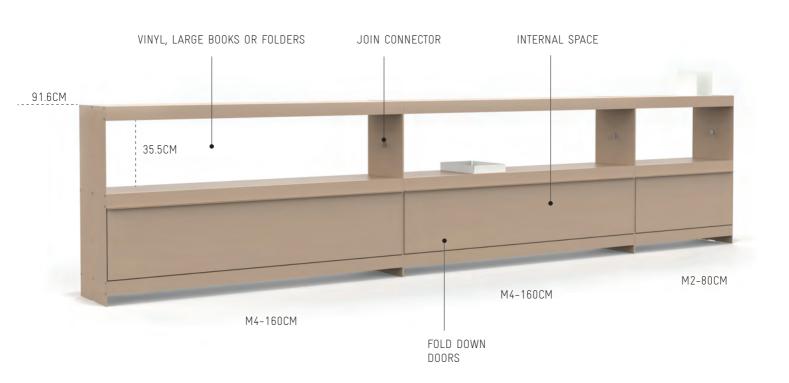

TALL UNITS - Perfect for a long bookcase, media wall, or home library. Use tall modules for a consistent seamless look or combine with different heights to add interest and change the pace.

ON&ON CREATIVE SYSTEMS LTD © 2024 DESIGNED AND MADE IN GB MEDIUM UNITS - Use the modules individually or link them together to fit your space. Create a configuration for your TV, sideboard for your record player or extra space for all your vinyl.

## MEDIUM SYSTEM CONFIGURATIONS 91.6CM HEIGHT

ON&ON CREATIVE SYSTEMS LTD © 2024

SMALL UNITS - Create the perfect low-level sideboard, place for your TV, or space for your record player and vinyl. Add taller modules to give your plants and books more height.