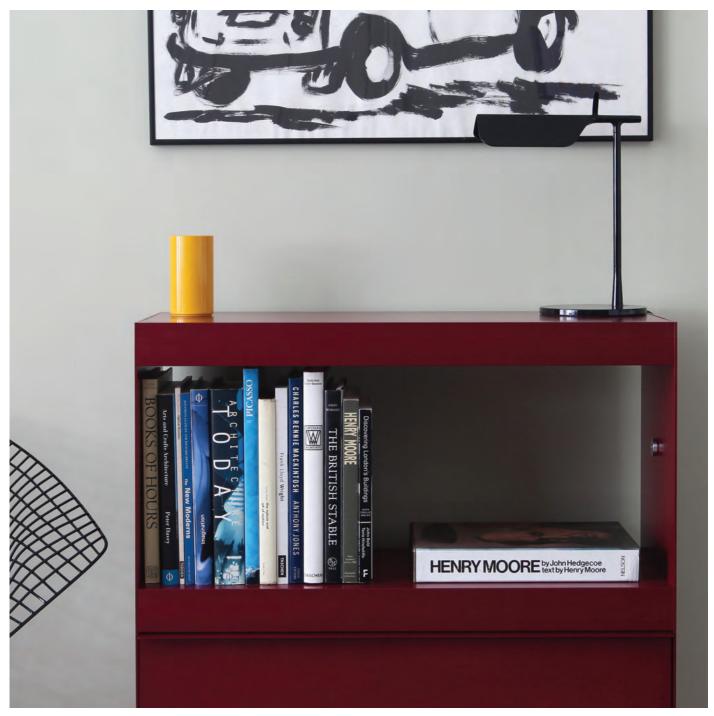

TALL UNITS - Perfect for a long bookcase, media wall, or home library. Use tall modules for a consistent seamless look or combine with different heights to add interest and change the pace.

ON&ON CREATIVE SYSTEMS LTD © 2024 DESIGNED AND MADE IN GB MEDIUM UNITS - Use the modules individually or link them together to fit your space. Create a configuration for your TV, sideboard for your record player or extra space for all your vinyl.