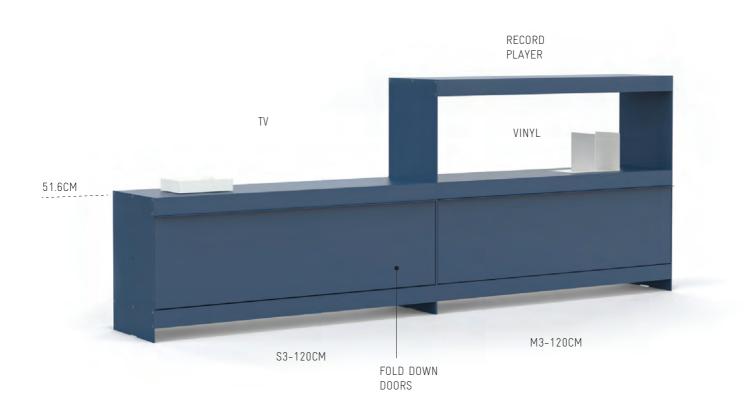

## MEDIUM SYSTEM CONFIGURATIONS 91.6CM HEIGHT

ON&ON CREATIVE SYSTEMS LTD © 2024

SMALL UNITS - Create the perfect low-level sideboard, place for your TV, or space for your record player and vinyl. Add taller modules to give your plants and books more height.

## SMALL SYSTEM CONFIGURATIONS 51.6CM HEIGHT

ON&ON CREATIVE SYSTEMS LTD © 2024