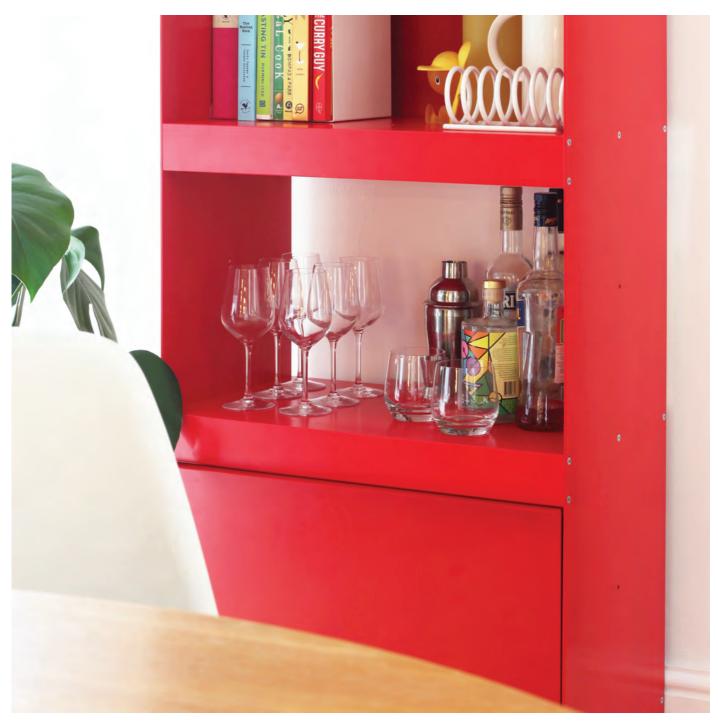

M1 Vinyl storage & fold down door

Connector detail

Fold down door in beige

Join shelving system  $\,$  | T1 Module in red | H171 x W61 x D34.5cm  $\,$ 

DESIGNED AND MADE IN GB

T1 in red with white bookends

Fold down door

T1 unit in traffic red

Join shelving system  $\,$  | M2 Module in deep red | H91 x W81 x D34.5cm  $\,$ 

M2 Module in deep red M2 Module M2 Module

ON&ON CREATIVE SYSTEMS LTD © 2024 DESIGNED AND MADE IN GB