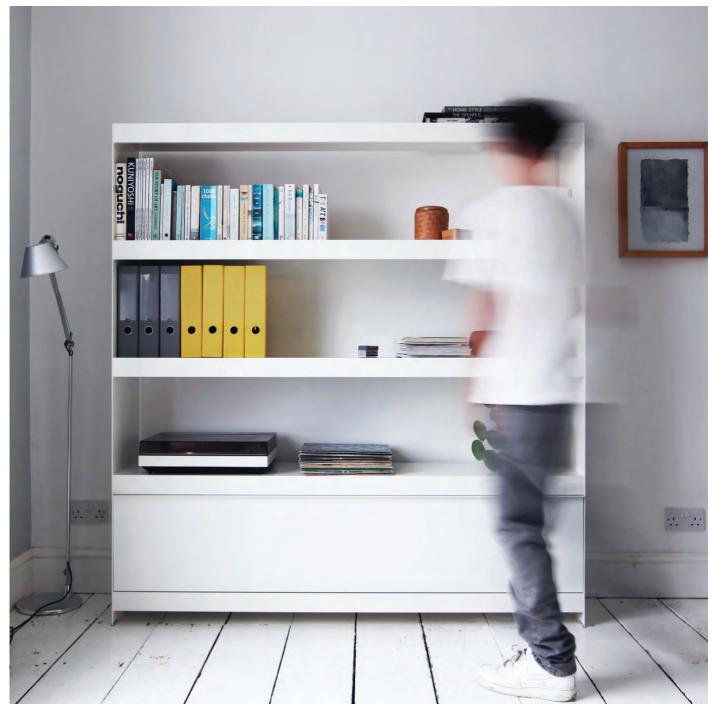

Join shelving system  $\,$  | T4 Module in white | H171 x W161 x D34.5cm  $\,$ 

Fold down door Fold down door Join connector

Join shelving system  $\mid$  M1 + S2 Module in beige  $\mid$  H91 x W142 x D34.5cm

TALL UNITS - Perfect for a long bookcase, media wall, or home library. Use tall modules for a consistent seamless look or combine with different heights to add interest and change the pace.

ON&ON CREATIVE SYSTEMS LTD © 2024 DESIGNED AND MADE IN GB MEDIUM UNITS - Use the modules individually or link them together to fit your space. Create a configuration for your TV, sideboard for your record player or extra space for all your vinyl.