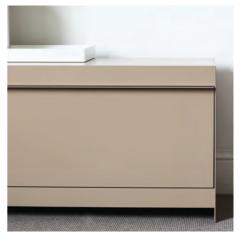

Join shelving system  $\,$  | T4 Module in white | H171 x W161 x D34.5cm  $\,$ 

Fold down door Fold down door Join connector

Join shelving system  $\mid$  M1 + S2 Module in beige  $\mid$  H91 x W142 x D34.5cm