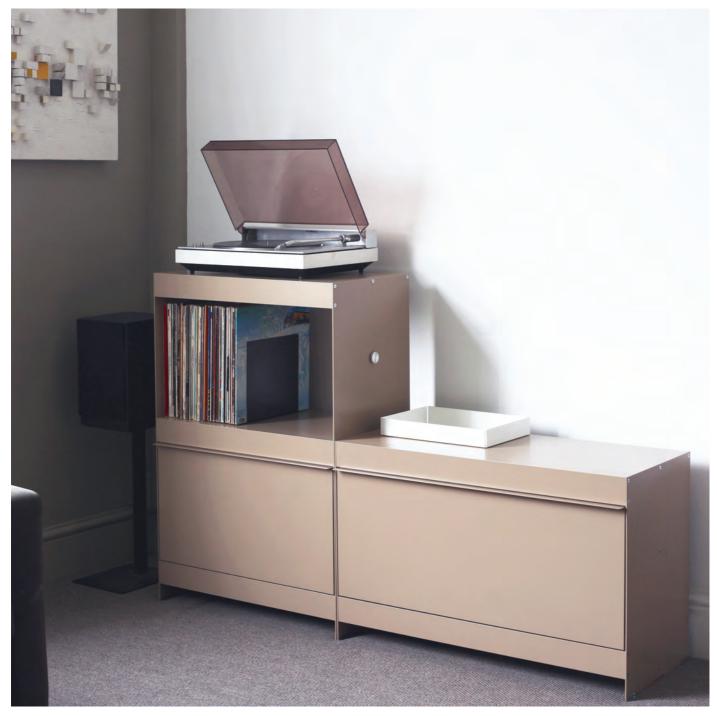

Join shelving system  $\,$  | T4 Module in white | H171 x W161 x D34.5cm  $\,$ 

Fold down door Fold down door Join connector

Join shelving system  $\mid$  M1 + S2 Module in beige  $\mid$  H91 x W142 x D34.5cm

M1 Vinyl storage & fold down door

Connector detail

Fold down door in beige

Join shelving system  $\,$  | T1 Module in red | H171 x W61 x D34.5cm  $\,$ 

DESIGNED AND MADE IN GB

T1 in red with white bookends

TALL UNITS - Perfect for a long bookcase, media wall, or home library. Use tall modules for a consistent seamless look or combine with different heights to add interest and change the pace.

ON&ON CREATIVE SYSTEMS LTD © 2024 DESIGNED AND MADE IN GB MEDIUM UNITS - Use the modules individually or link them together to fit your space. Create a configuration for your TV, sideboard for your record player or extra space for all your vinyl.