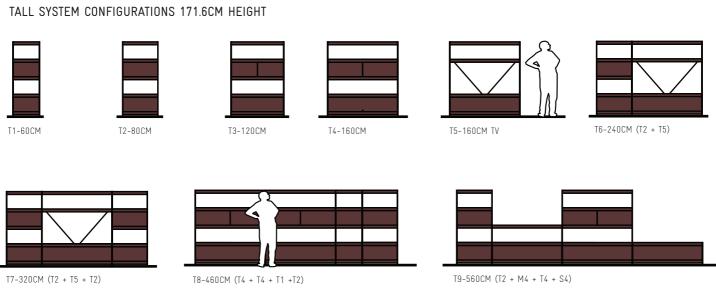

TALL UNITS - Perfect for a long bookcase, media wall, or home library. Use tall modules for a consistent seamless look or combine with different heights to add interest and change the pace.

ON&ON CREATIVE SYSTEMS LTD © 2024 DESIGNED AND MADE IN GB MEDIUM UNITS - Use the modules individually or link them together to fit your space. Create a configuration for your TV, sideboard for your record player or extra space for all your vinyl.