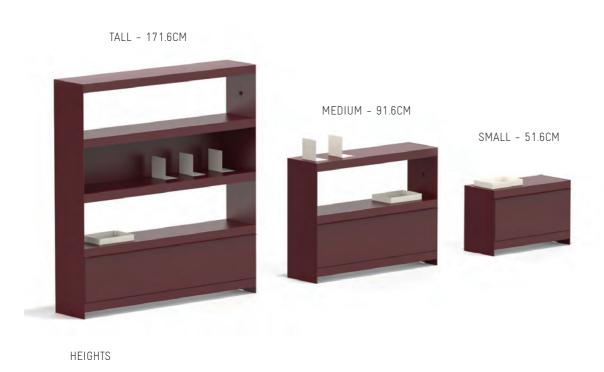

SIZES - The system is designed with 4 x widths and 3 x heights and can be configured into different shapes and formats, perfect for a modern home or office space.

ON&ON CREATIVE SYSTEMS LTD © 2024 DESIGNED AND MADE IN GB

TALL UNITS - Perfect for a long bookcase, media wall, or home library. Use tall modules for a consistent seamless look or combine with different heights to add interest and change the pace.

ON&ON CREATIVE SYSTEMS LTD © 2024 DESIGNED AND MADE IN GB MEDIUM UNITS - Use the modules individually or link them together to fit your space. Create a configuration for your TV, sideboard for your record player or extra space for all your vinyl.