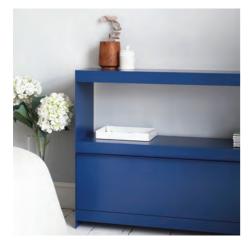

Join shelving system  $\,$  | M3 Module in blue | H91 x W121 x D34.5cm  $\,$ 

M3 Join unit in blue Fold down door Fold down door

ON&ON CREATIVE SYSTEMS LTD © 2024

DESIGNED AND MADE IN GB

The JOIN shelving system<sup>™</sup> is a modular system designed for large books, files, TVs, and vinyl. Different size modules can be used individually or linked together to create long architectural runs to fit a space.