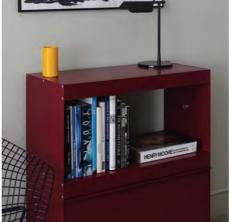

Fold down door

T1 unit in traffic red

Join shelving system  $\,$  | M2 Module in deep red | H91 x W81 x D34.5cm  $\,$ 

M2 Module in deep red M2 Module M2 Module

ON&ON CREATIVE SYSTEMS LTD © 2024 DESIGNED AND MADE IN GB