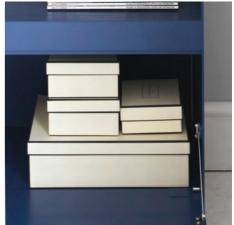

M1 Vinyl storage & fold down door

Connector detail

Fold down door in beige

Join shelving system  $\,$  | T1 Module in red | H171 x W61 x D34.5cm  $\,$ 

DESIGNED AND MADE IN GB

T1 in red with white bookends