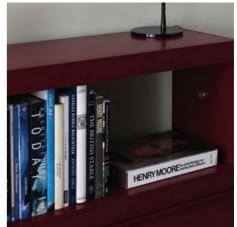

Fold down door

T1 unit in traffic red

Join shelving system  $\,$  | M2 Module in deep red | H91 x W81 x D34.5cm  $\,$ 

M2 Module in deep red M2 Module M2 Module

ON&ON CREATIVE SYSTEMS LTD © 2024 DESIGNED AND MADE IN GB