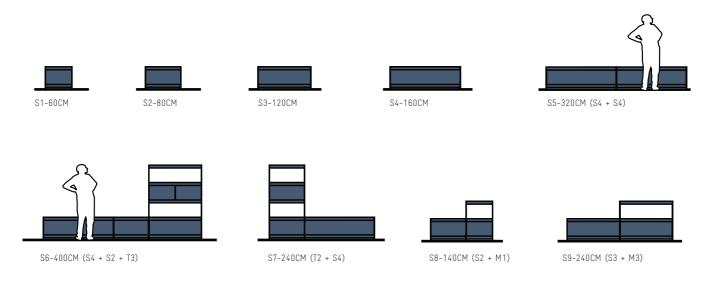

SIZES - The system is designed with 4 x widths and 3 x heights and can be configured into different shapes and formats, perfect for a modern home or office space.

ON&ON CREATIVE SYSTEMS LTD © 2024 DESIGNED AND MADE IN GB