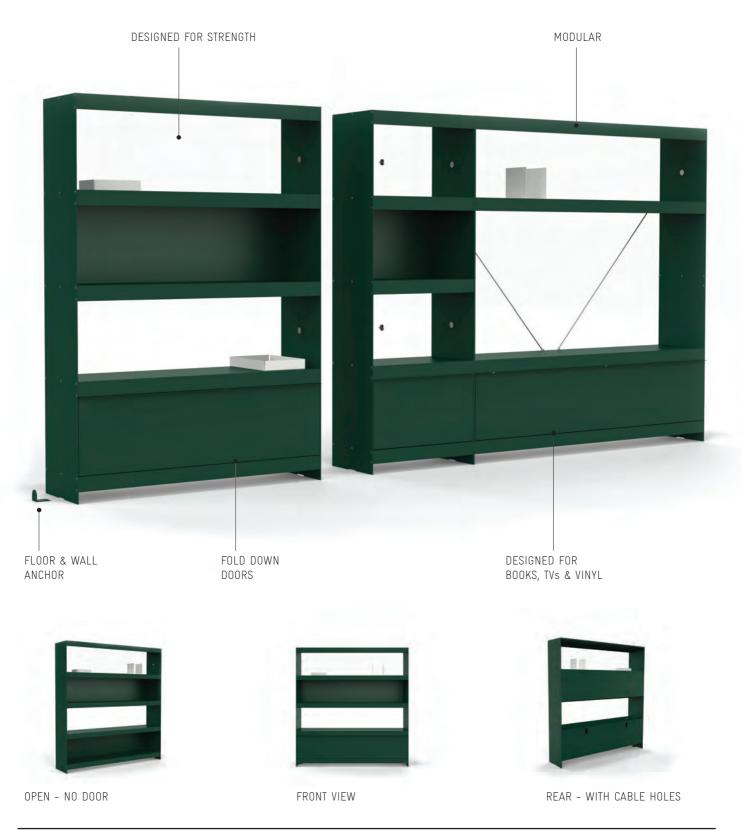

Join shelving system  $\,$  | M3 Module in blue | H91 x W121 x D34.5cm  $\,$ 

M3 Join unit in blue Fold down door Fold down door

ON&ON CREATIVE SYSTEMS LTD © 2024

DESIGNED AND MADE IN GB

The JOIN shelving system<sup>™</sup> is a modular system designed for large books, files, TVs, and vinyl. Different size modules can be used individually or linked together to create long architectural runs to fit a space.

COLOUR - The system is made from strong aluminium just like our Original™ wall-mounted system, but comes with a larger range of colours, including 10 standard powder-coated finishes.

ON&ON CREATIVE SYSTEMS LTD © 2024 DESIGNED AND MADE IN GB

SIZES - The system is designed with 4 x widths and 3 x heights and can be configured into different shapes and formats, perfect for a modern home or office space.

ON&ON CREATIVE SYSTEMS LTD © 2024 DESIGNED AND MADE IN GB

TALL UNITS - Perfect for a long bookcase, media wall, or home library. Use tall modules for a consistent seamless look or combine with different heights to add interest and change the pace.

ON&ON CREATIVE SYSTEMS LTD © 2024 DESIGNED AND MADE IN GB MEDIUM UNITS - Use the modules individually or link them together to fit your space. Create a configuration for your TV, sideboard for your record player or extra space for all your vinyl.