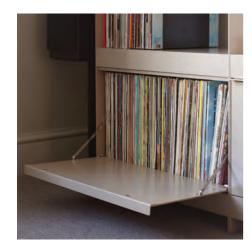

M1 Vinyl storage & fold down door

Connector detail

Fold down door in beige

Join shelving system  $\,$  | T1 Module in red | H171 x W61 x D34.5cm  $\,$ 

DESIGNED AND MADE IN GB

T1 in red with white bookends