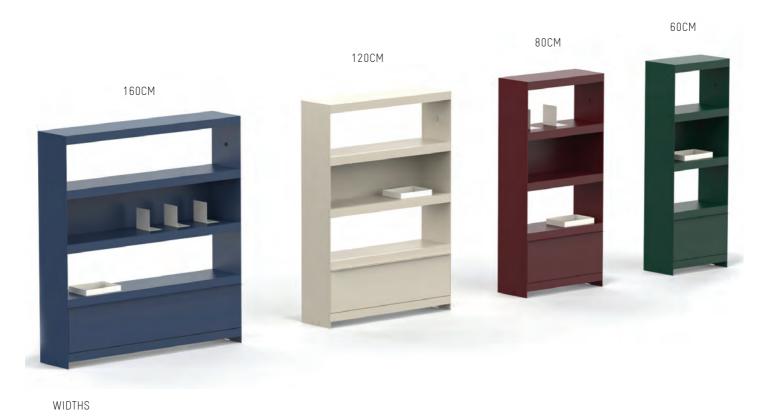

SIZES - The system is designed with 4 x widths and 3 x heights and can be configured into different shapes and formats, perfect for a modern home or office space.

ON&ON CREATIVE SYSTEMS LTD © 2024 DESIGNED AND MADE IN GB