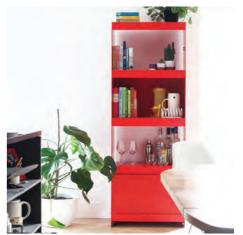

M1 Vinyl storage & fold down door

Connector detail

Fold down door in beige

Join shelving system  $\,$  | T1 Module in red | H171 x W61 x D34.5cm  $\,$ 

DESIGNED AND MADE IN GB

T1 in red with white bookends

Fold down door

T1 unit in traffic red

Join shelving system  $\,$  | M2 Module in deep red | H91 x W81 x D34.5cm  $\,$ 

M2 Module in deep red M2 Module M2 Module

ON&ON CREATIVE SYSTEMS LTD © 2024 DESIGNED AND MADE IN GB