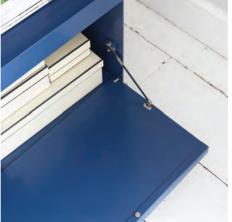

Join shelving system  $\,$  | M3 Module in blue | H91 x W121 x D34.5cm  $\,$ 

M3 Join unit in blue Fold down door Fold down door

ON&ON CREATIVE SYSTEMS LTD © 2024

DESIGNED AND MADE IN GB

The JOIN shelving system<sup>™</sup> is a modular system designed for large books, files, TVs, and vinyl. Different size modules can be used individually or linked together to create long architectural runs to fit a space.