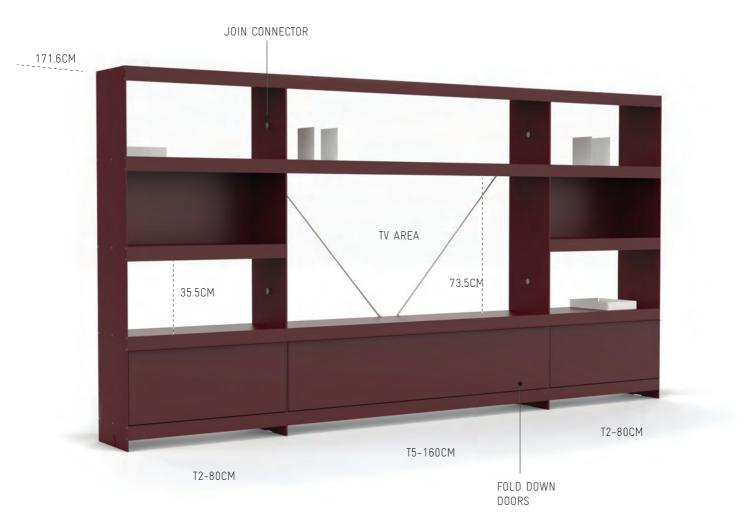

Join shelving system  $\,$  | T4 Module in white | H171 x W161 x D34.5cm  $\,$ 

Fold down door Fold down door Join connector

Join shelving system  $\mid$  M1 + S2 Module in beige  $\mid$  H91 x W142 x D34.5cm

Join shelving system  $\,$  | M3 Module in blue | H91 x W121 x D34.5cm  $\,$ 

M3 Join unit in blue Fold down door Fold down door

ON&ON CREATIVE SYSTEMS LTD © 2024

DESIGNED AND MADE IN GB

The JOIN shelving system<sup>™</sup> is a modular system designed for large books, files, TVs, and vinyl. Different size modules can be used individually or linked together to create long architectural runs to fit a space.