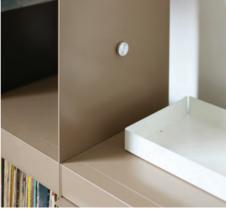

Join shelving system  $\,$  | T4 Module in white | H171 x W161 x D34.5cm  $\,$ 

Fold down door Fold down door Join connector

Join shelving system  $\mid$  M1 + S2 Module in beige  $\mid$  H91 x W142 x D34.5cm

M1 Vinyl storage & fold down door

Connector detail

Fold down door in beige

Join shelving system  $\,$  | T1 Module in red | H171 x W61 x D34.5cm  $\,$ 

DESIGNED AND MADE IN GB

T1 in red with white bookends