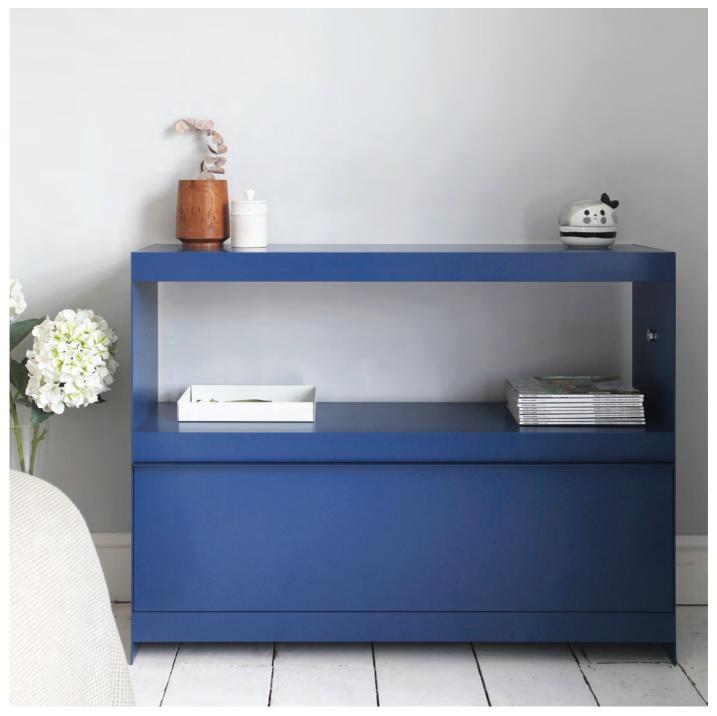

Join shelving system  $\,$  | M3 Module in blue | H91 x W121 x D34.5cm  $\,$ 

M3 Join unit in blue Fold down door Fold down door

ON&ON CREATIVE SYSTEMS LTD © 2024

DESIGNED AND MADE IN GB

The JOIN shelving system<sup>™</sup> is a modular system designed for large books, files, TVs, and vinyl. Different size modules can be used individually or linked together to create long architectural runs to fit a space.