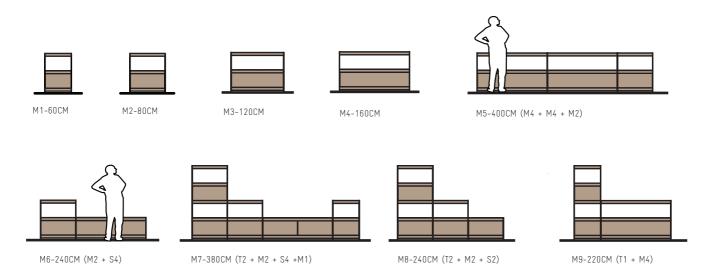

SIZES - The system is designed with 4 x widths and 3 x heights and can be configured into different shapes and formats, perfect for a modern home or office space.

ON&ON CREATIVE SYSTEMS LTD © 2024 DESIGNED AND MADE IN GB