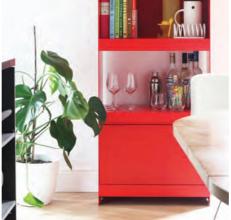

M1 Vinyl storage & fold down door

Connector detail

Fold down door in beige

Join shelving system  $\,$  | T1 Module in red | H171 x W61 x D34.5cm  $\,$ 

DESIGNED AND MADE IN GB

T1 in red with white bookends

Fold down door

T1 unit in traffic red

Join shelving system  $\,$  | M2 Module in deep red | H91 x W81 x D34.5cm  $\,$ 

M2 Module in deep red M2 Module M2 Module

ON&ON CREATIVE SYSTEMS LTD © 2024 DESIGNED AND MADE IN GB